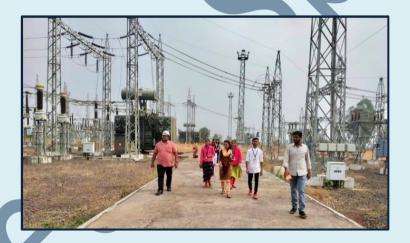

## **Industrial Visits**

The Industrial visit at Kisanveer Sugar mill, Bhuij was organized on 10<sup>th</sup> January 2020 for Third Electrical Students.

The Industrial visit at Wind World Chawaneshwar Substation, Pimpode, Satara was organized on 10<sup>th</sup> January 2020 for Third Electrical Students.