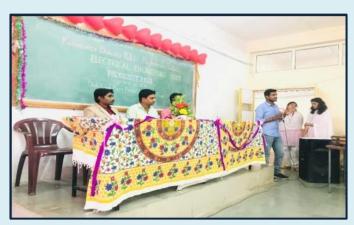

## Snippets

Dr. Attar A. C. addressing at PolyQuest 2020

Students doing decoration for PolyQuest 2020

Inauguration Of ESA's Technical Events of PolyQuest 2020