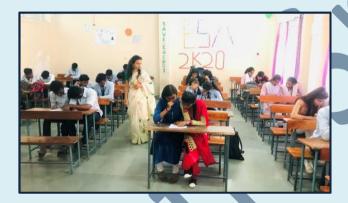

### 1. State Level Technical Quiz Competition

ESA Organized State Level Technical Quiz Competition in PolyQuest 2020 on 17<sup>th</sup> February 2020. There were 17 group participated in this competition. In this Event, Participant were gone through three different levels of Technical Rounds designed according to specific rules. In the end, Three participants are shortlisted and Prizes were given to first three Ranks. The Participant group of Abhinav Polytechnic, Bhor won the first Prize.

# 2. State Level Technical Paper Presentation Competition

ESA Organized State Level Technical Paper Presentation Competition in PolyQuest 2020 on 17<sup>th</sup> February 2020. There were 3 group participated in this competition. In this Event, Presentation were given on technical subjects using their effective skills. In the end, Two participants are shortlisted and Prizes were given to first two Ranks. The Participant group of Abhinav Polytechnic, Bhor won the first Prize