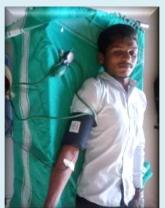

### "Change the Ending of Someone's Story Be a Donor"

Blood Donation by Electrical department's Students